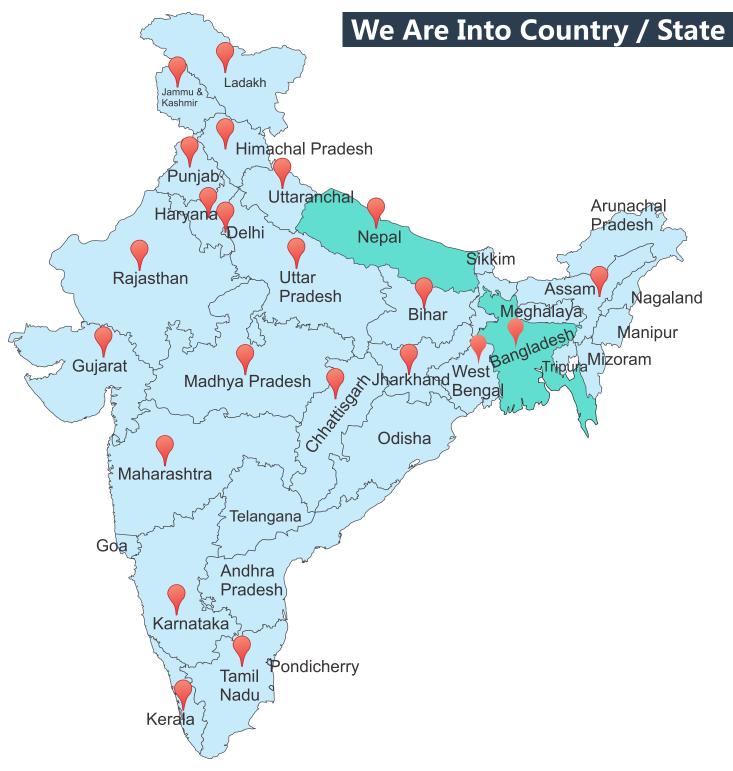

## For How Long

We are manufacturing since 1992. Till now we are in market with the renowned name TECHNOMAC. We are practicing every day to introduce quality-oriented machines. persons from marketing, retailers, buyers, hospitals and clinics are most welcome.