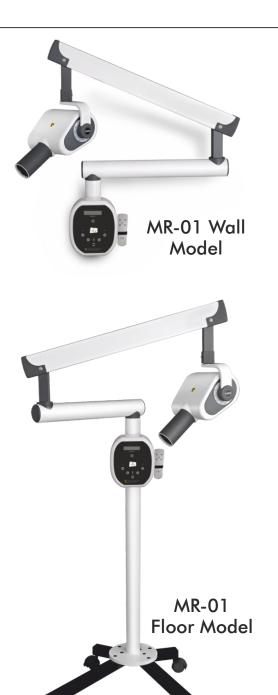

# **SALENT FEATURES**

- All Directional movement with angular indication enabling perfect positioning.
- Last exposure selection retained in memory.
- Exposure with remote as well from timer.
- Time delay of 10 sec. between two consecutive exposures.
- Lead coated radiography long cone.
- RVG Mode for digital imaging.
- Soft touch timing selection.
- In-Built stablizer.
- Digital display.

# **TECHNICAL SPECIFICATION**

X-Ray Output : 70Kv, 8mA **Tube Filtration** : 1.5mm Al Focal point : 0.8mm Focus skin distance : 20cm

Safety leakage radiation : <30 mR/h at 1 m

distance

Time Range (Digital) : 0.01 sec. - 3.0 sec Line voltage : 190V to 260V