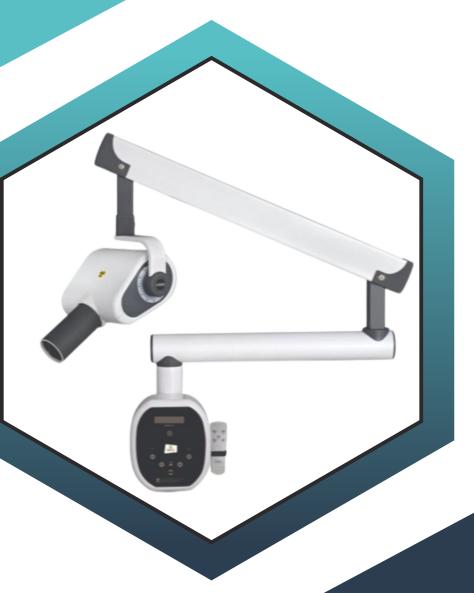

# **Present Business Activity Of The Company**

M/s TECHNOMAC was established in April 2000. The company began its full scale operation in April, 2002. The company presently works as a manufacturer of X-ray dental machine in normal analog to RVG compatible which meets the latest technologies in dental field.

# **SALENT FEATURES**

- All Directional movement with angular indication enabling perfect positioning.
- Last exposure selection retained in memory.
- Exposure with remote as well from timer.
- Time delay of 10 sec. between two consecutive exposures.
- Lead coated radiography long cone.
- RVG Mode for digital imaging.
- Soft touch timing selection.
- In-Built stablizer.
- Digital display.

# **TECHNICAL SPECIFICATION**

X-Ray Output : 70Kv, 8mA **Tube Filtration** : 1.5mm Al Focal point : 0.8mm Focus skin distance : 20cm

Safety leakage radiation : <30 mR/h at 1 m

distance

Time Range (Digital) : 0.01 sec. - 3.0 sec Line voltage : 190V to 260V