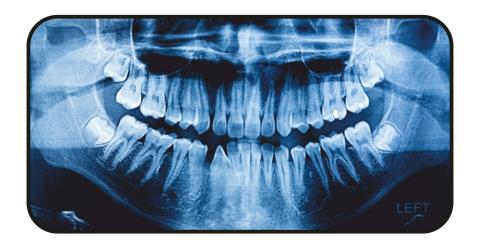

# **Present Business Activity Of The Company**

M/s TECHNOMAC was established in April 2000. The company began its full scale operation in April, 2002. The company presently works as a manufacturer of X-ray dental machine in normal analog to RVG compatible which meets the latest technologies in dental field.

# **SALENT FEATURES**

- All Directional movement with angular indication enabling perfect positioning.
- Last exposure selection retained in memory.
- Exposure with remote as well from timer.
- Time delay of 10 sec. between two consecutive exposures.
- Lead coated radiography long cone.
- RVG Mode for digital imaging.
- Soft touch timing selection.
- In-Built stablizer.
- Digital display.

# **TECHNICAL SPECIFICATION**

X-Ray Output : 70Kv, 8mA **Tube Filtration** : 1.5mm Al Focal point : 0.8mm Focus skin distance : 20cm

Safety leakage radiation : <30 mR/h at 1 m

distance

Time Range (Digital) : 0.01 sec. - 3.0 sec Line voltage : 190V to 260V