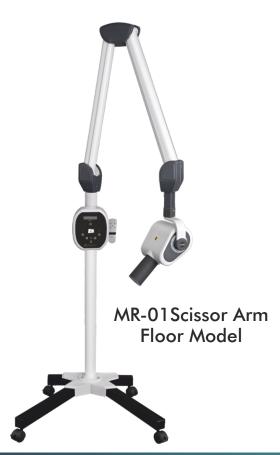

# **SALENT FEATURES**

- All Directional movement with angular indication enabling perfect positioning.
- Last exposure selection retained in memory.
- Exposure with remote as well from timer.
- Time delay of 10 sec. between two consecutive exposures.
- Lead coated radiography long cone.
- RVG Mode for digital imaging.
- Soft touch timing selection.
- In-Built stablizer.
- Digital display.

# **TECHNICAL SPECIFICATION**

X-Ray Output : 70Kv, 8mA **Tube Filtration** : 1.5mm Al Focal point : 0.8mm Focus skin distance : 20cm

Safety leakage radiation : <30 mR/h at 1 m

distance

Time Range (Digital) : 0.01 sec. - 3.0 sec Line voltage : 190V to 260V