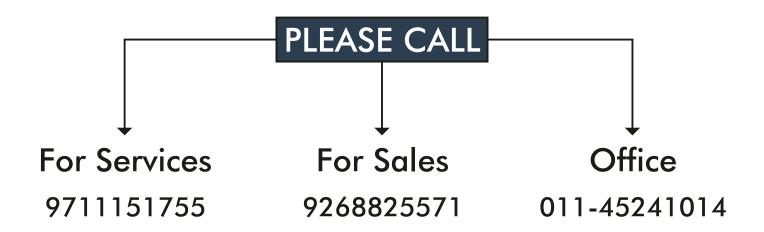

# We are register with :-

- 1. Aditi (Society)
- 2. IDA
- 3. Famdent

technomacdental61@gmail.com

Plot No. 88, Pocket-L, Sector-1, Bawana
Industrial Area, DSIIDC Sub-city, New Delhi-110039