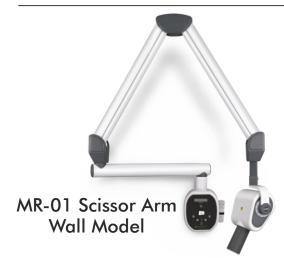

# **SALENT FEATURES**

- All Directional movement with angular indication enabling perfect positioning.
- Last exposure selection retained in memory.
- Exposure with remote as well from timer.
- Time delay of 10 sec. between two consecutive exposures.
- Lead coated radiography long cone.
- RVG Mode for digital imaging.
- Soft touch timing selection.
- In-Built stablizer.
- Digital display.

# **TECHNICAL SPECIFICATION**

X-Ray Output : 70Kv, 8mA **Tube Filtration** : 1.5mm Al Focal point : 0.8mm Focus skin distance : 20cm

Safety leakage radiation : <30 mR/h at 1 m

distance

Time Range (Digital) : 0.01 sec. - 3.0 sec Line voltage : 190V to 260V