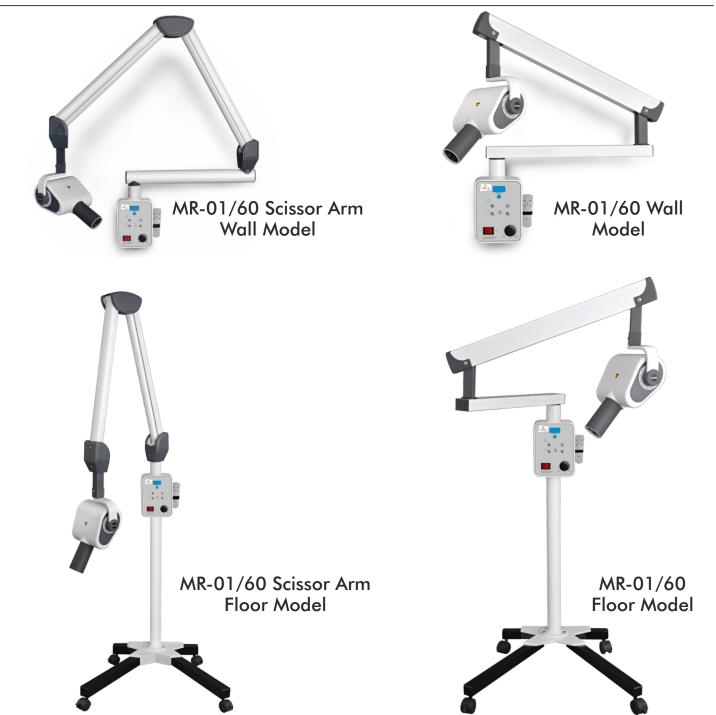

# SALENT FEATURES

- All Directional movement with angular indication enabling perfect positioning.
- Last exposure selection retained in memory.
- Exposure with remote as well from timer.
- Time delay of 10 sec. between two consecutive exposures.
- Lead coated radiography long cone.
- RVG Mode for digital imaging.
- Soft touch timing selection.
- In-Built stablizer.
- Digital display.

# TECHNICAL SPECIFICATION

X-Ray Output Tube Filtration Focal point Focus skin distance Safety leakage radiation

Time Range (Digital) Line voltage Compensation Power supply

- : 60Kv, 10mA
- : 1.5mm Al
- : 0.8mm
- : 20cm
- : <30mR/h at 1m distance
- : 0.01 sec. 3.0 sec
- : 190V to 260V
- : 230V, 50Hz, 5A