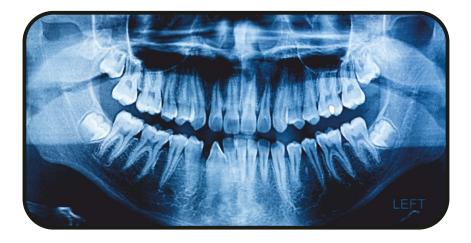

### Present Business Activity Of The Company

M/s TECHNOMAC was established in April 2000. The company began its full scale operation in April, 2002. The company presently works as a manufacturer of X-ray dental machine in normal analog to RVG compatible which meets the latest technologies in dental field.

# SALENT FEATURES

- All Directional movement with angular indication enabling perfect positioning.
- Last exposure selection retained in memory.
- Exposure with remote as well from timer.
- Time delay of 10 sec. between two consecutive exposures.
- Lead coated radiography long cone.
- RVG Mode for digital imaging.
- Soft touch timing selection.
- In-Built stablizer.
- Digital display.