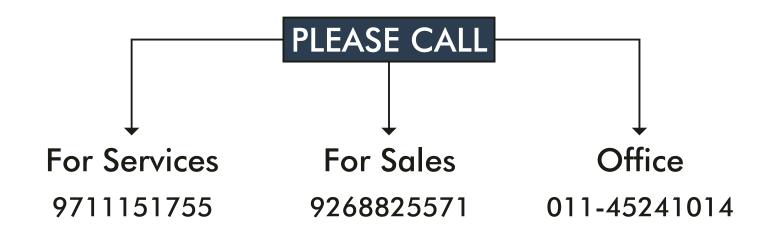

| College                      | Trust Societies             |
|-----------------|------------------------------|-----------------------------|
| Max Fort        | Manav Rachna Dental College  | Bangla Sahib Trust Society  |
| Apollo          | Sharda University            | Arya Samaj Trust Society    |
| Fortis          | Bankey Bihari Dental College | Maharishi Charak Charitable |
| Paras           | Eklavya Dental College       |                             |
| E.S.I.          | JCD Dental College           |                             |
| Lady Willingdon |                              |                             |
| Saroj Hospital  |                              |                             |



# We are register with :-

- 1. Aditi (Society)
- 2. IDA
- 3. Famdent













 www.dentalxraymachine.com
technomacdental61@gmail.com
Plot No. 88, Pocket-L, Sector-1, Bawana Industrial Area, DSIIDC Sub-city, New Delhi-110039