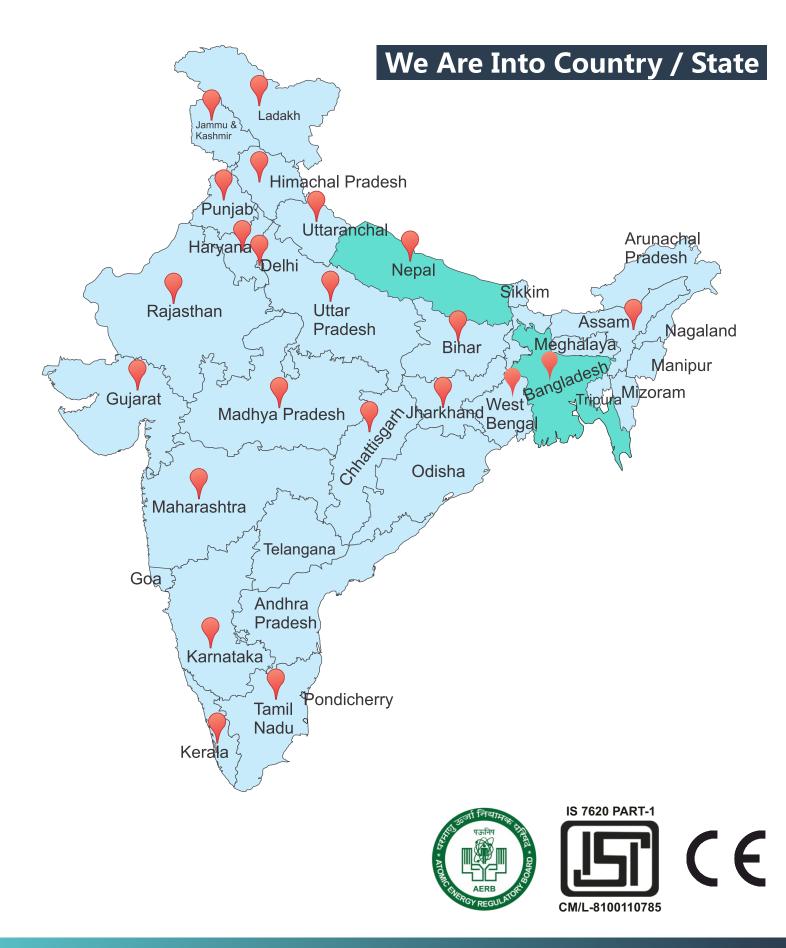

### Present Business Activity Of The Company

M/s TECHNOMAC was established in April 2000. The company began its full scale operation in April, 2002. The company presently works as a manufacturer of X-ray dental machine in normal analog to RVG compatible which meets the latest technologies in dental field.