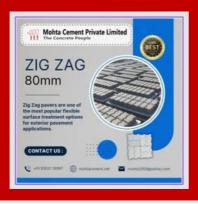

#### **PAVER BLOCKS**

80 Mm Zig Zag Interlocking Pavers Blocks

High Grade M50 Concrete Blocks for ICD

Zig Zag Paver For Petrol Pumps

Paver Blocks