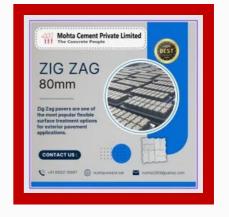

#### **PAVER BLOCKS**

80 Mm Zig Zag Interlocking Pavers Blocks

High Grade M50 Concrete Blocks for ICD

Zig Zag Paver For Petrol Pumps

Paver Blocks