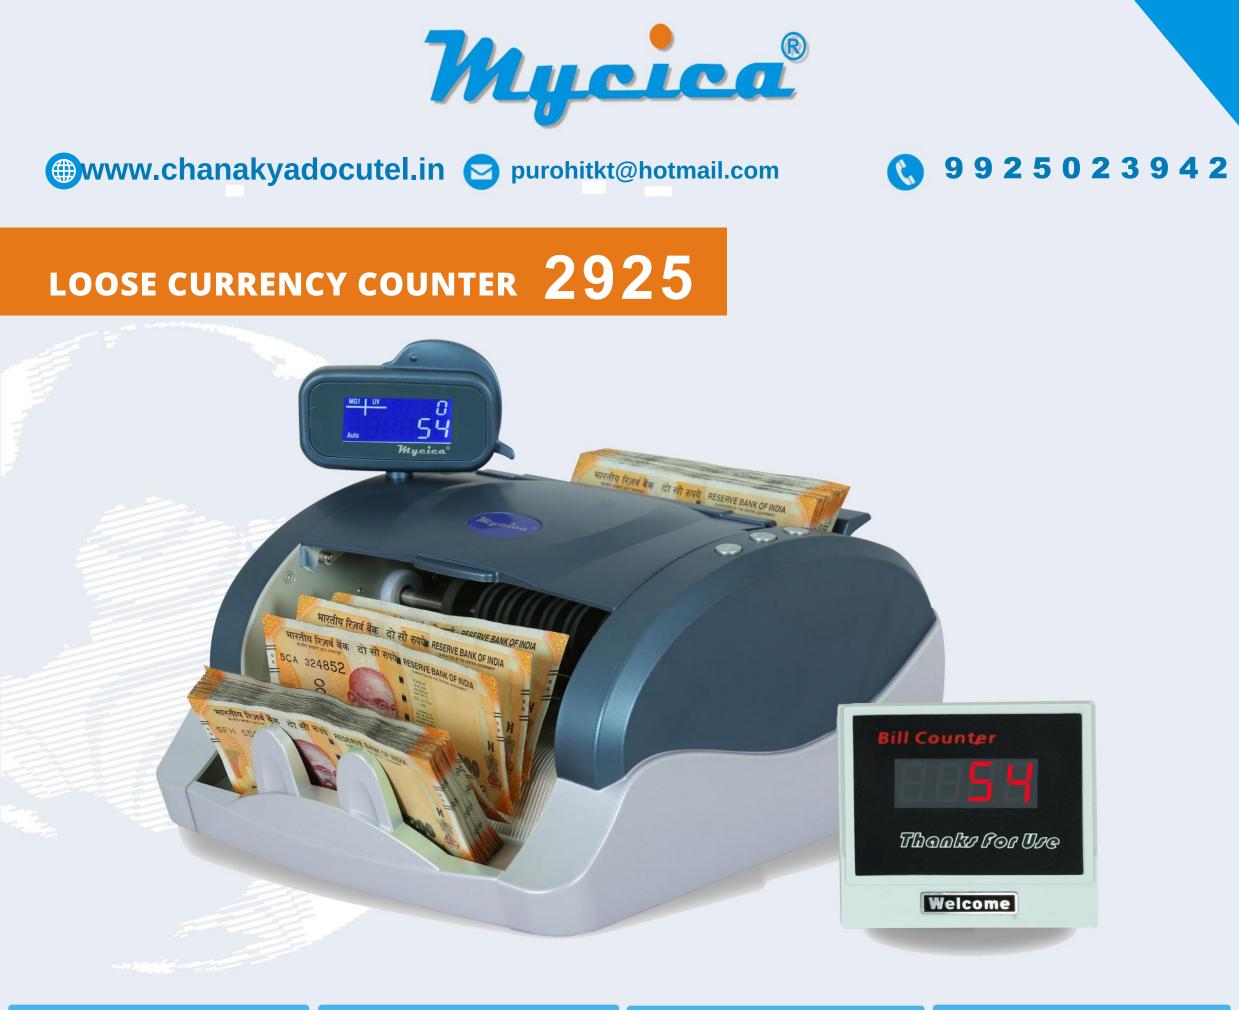

## FEATURES

- Stylish Loose Note counter with built in counterfeit detection
- Counterfeit Detection by UV, MG, IR Tests
- Count, Batch, Add Operational Methods
- > Automatic starting, stopping and clearing
- Rotatable LCD display for easy viewing
- Detects Pre 2005 Notes
- > Automatic Half-note, Double-Note, Chain-Note detection
- > User friendly functions and interface

### SPECIFICATIONS

- Counting speed
- Note size
- Banknote thickness range 0.0
- Batch range
- Hopper/Stacker capacity
- Power supply
- Dimension
- Gross weight
- 1000 Pcs per minute 110\*50mm-190\*90mm(L\*W) 0.08-0.12mm 1-999 300/200 Pcs 110V/220V+ 10%, 60Hz/50Hz 300\*235\*185mm
- 6 Kgs